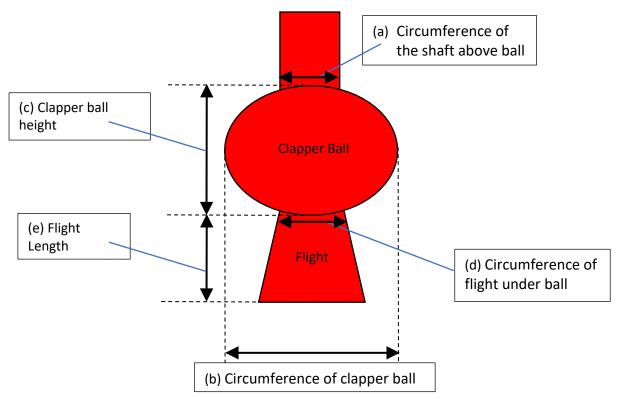

| Bell<br>No. | (a) Circumference of the shaft above ball | (b)<br>Circumference<br>of clapper ball | (c)<br>Height of<br>clapper ball | (d)<br>Circumference<br>of flight under<br>ball | (e)<br>Flight<br>Length | Timber or composite clappers? * |
|-------------|-------------------------------------------|-----------------------------------------|----------------------------------|-------------------------------------------------|-------------------------|---------------------------------|
| 1           |                                           |                                         |                                  |                                                 |                         |                                 |
| 2           |                                           |                                         |                                  |                                                 |                         |                                 |
| 3           |                                           |                                         |                                  |                                                 |                         |                                 |
| 4           |                                           |                                         |                                  |                                                 |                         |                                 |
| 5           |                                           |                                         |                                  |                                                 |                         |                                 |
| 6           |                                           |                                         |                                  |                                                 |                         |                                 |
| 7           |                                           |                                         |                                  |                                                 |                         |                                 |
| 8           |                                           |                                         |                                  |                                                 |                         |                                 |
| 9           |                                           |                                         |                                  |                                                 |                         |                                 |
| 10          |                                           |                                         |                                  |                                                 |                         |                                 |
| 11          |                                           |                                         |                                  |                                                 |                         |                                 |
| 12          |                                           |                                         |                                  |                                                 |                         |                                 |